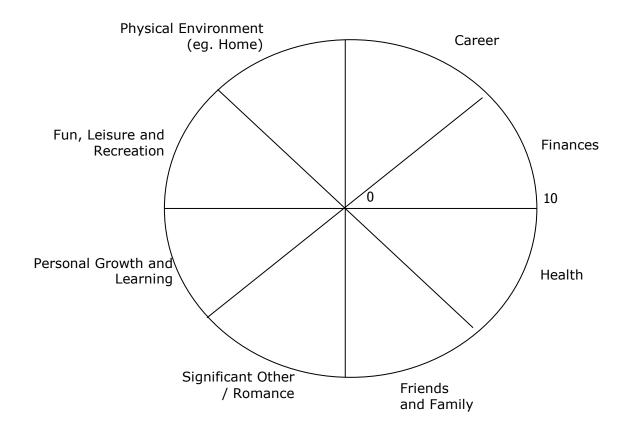

## LIFE SCORECARD

| NIANAE. | DATE: |
|---------|-------|
| NAME:   | DATE: |

## WHEEL OF LIFE INSTRUCTIONS

The 8 sections in the Wheel of Life represent balance.

- Please change, split or rename any category so that it's meaningful and represents a balanced life for you.
- Next, taking the centre of the wheel as 0 and the outer edge as 10, rank your **level of satisfaction** with each area out of 10 by drawing a straight or curved line to create a new outer edge (see example). 1= very dissatisfied, 10= very satisfied.
- The new perimeter of the circle represents your 'Wheel of Life'. Is it a bumpy ride?