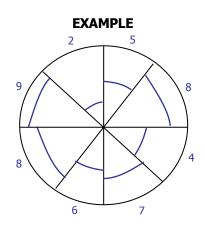

## WHEEL OF LIFE INSTRUCTIONS

The 8 sections in the Wheel of Life represent balance.

- Please change, split or rename any category so that it's meaningful and represents a balanced life for you.
- Next, taking the centre of the wheel as 0 and the outer edge as 10, rank your **level of satisfaction** with each area out of 10 by drawing a straight or curved line to create a new outer edge (see example). 1= very dissatisfied, 10= very satisfied.
- The new perimeter of the circle represents your 'Wheel of Life'. Is it a bumpy ride?